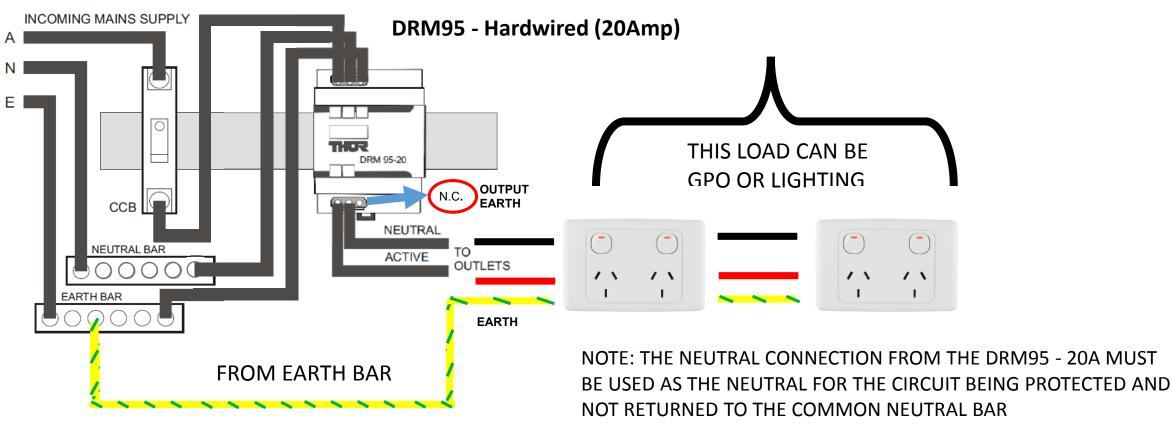

## 20A MAX PER CIRCUIT PER DRM95 20A

FOR A HIGHER LEVEL OF PROTECTION OF THE DRM95 IT IS RECOMMENDED THAT AN RCD DEVICE IS USED INSTEAD OF A STANDARD CCB. HOWEVER, IF YOU ARE USING AN RCD YOU CANNOT USE DRM95 INTERNAL EARTH YOU MUST USE THE MAIN EARTH BAR CONNECTION THEN THE INTERNAL CONNECTION ON DRM95 IS "N.C." NOT CONNECTED

THE OUTPUT EARTH CONNECTION ON THE DRM95 IS OPTIONAL AND ONLY USED IF THE SURGE DIVERSION FUNCTION IS PREFERRED OVER THE EFFICIENCY OF THE FILTRATION TECHNOLOGY. TO MAXIMISE THE EFFICIENCY OF THE DYNAMIC ACTIVE TRACKING FILTER THE ACTIVE AND NEUTRAL OUTPUT SHOULD BE USED AND THE EARTH SHOULD BE FROM THE STANDARD SWITCHBOARD EARTH BAR